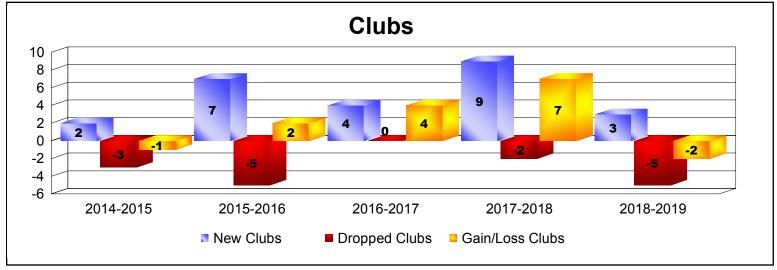

District 3233 C

As of June 2019 Cumulative

| Year      | New<br>Clubs | Dropped<br>Clubs | Gain/<br>Loss<br>Clubs | New<br>Members | Charter<br>Members | Reinstate<br>Members | Transfer<br>Members | Total<br>Member<br>Added | Total<br>Members<br>Dropped | Gain/<br>Loss<br>Members |
|-----------|--------------|------------------|------------------------|----------------|--------------------|----------------------|---------------------|--------------------------|-----------------------------|--------------------------|
| 2014-2015 | 2            | -3               | -1                     | 235            | 87                 | 49                   | 4                   | 375                      | -490                        | -115                     |
| 2015-2016 | 7            | -5               | 2                      | 265            | 192                | 88                   | 2                   | 547                      | -523                        | 24                       |
| 2016-2017 | 4            | 0                | 4                      | 341            | 186                | 156                  | 5                   | 688                      | -471                        | 217                      |
| 2017-2018 | 9            | -2               | 7                      | 575            | 256                | 88                   | 1                   | 920                      | -588                        | 332                      |
| 2018-2019 | 3            | -5               | -2                     | 168            | 96                 | 61                   | 2                   | 327                      | -529                        | -202                     |
| Average   | 5            | -3               | 2                      | 317            | 163                | 88                   | 3                   | 571                      | -520                        | 51                       |