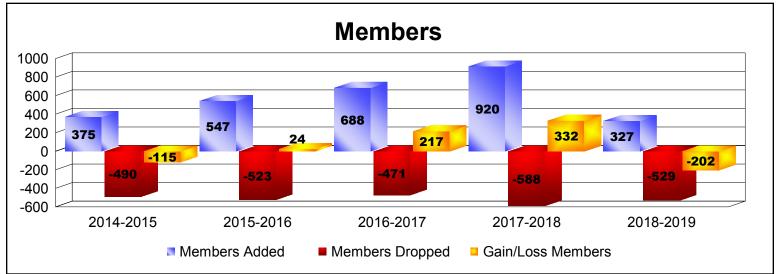

District 3233 C

As of June 2019 Cumulative

| Year      | New<br>Clubs | Dropped<br>Clubs | Gain/<br>Loss<br>Clubs | New<br>Members | Charter<br>Members | Reinstate<br>Members | Transfer<br>Members | Total<br>Member<br>Added | Total<br>Members<br>Dropped | Gain/<br>Loss<br>Members |
|-----------|--------------|------------------|------------------------|----------------|--------------------|----------------------|---------------------|--------------------------|-----------------------------|--------------------------|
| 2014-2015 | 2            | -3               | -1                     | 235            | 87                 | 49                   | 4                   | 375                      | -490                        | -115                     |
| 2015-2016 | 7            | -5               | 2                      | 265            | 192                | 88                   | 2                   | 547                      | -523                        | 24                       |
| 2016-2017 | 4            | 0                | 4                      | 341            | 186                | 156                  | 5                   | 688                      | -471                        | 217                      |
| 2017-2018 | 9            | -2               | 7                      | 575            | 256                | 88                   | 1                   | 920                      | -588                        | 332                      |
| 2018-2019 | 3            | -5               | -2                     | 168            | 96                 | 61                   | 2                   | 327                      | -529                        | -202                     |
| Average   | 5            | -3               | 2                      | 317            | 163                | 88                   | 3                   | 571                      | -520                        | 51                       |