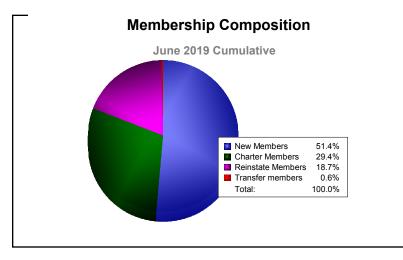

District 3233 C

As of June 2019 Cumulative

| Year      | New<br>Clubs | Dropped<br>Clubs | Gain/<br>Loss<br>Clubs | New<br>Members | Charter<br>Members | Reinstate<br>Members | Transfer<br>Members | Total<br>Member<br>Added | Total<br>Members<br>Dropped | Gain/<br>Loss<br>Members |
|-----------|--------------|------------------|------------------------|----------------|--------------------|----------------------|---------------------|--------------------------|-----------------------------|--------------------------|
| 2014-2015 | 2            | -3               | -1                     | 235            | 87                 | 49                   | 4                   | 375                      | -490                        | -115                     |
| 2015-2016 | 7            | -5               | 2                      | 265            | 192                | 88                   | 2                   | 547                      | -523                        | 24                       |
| 2016-2017 | 4            | 0                | 4                      | 341            | 186                | 156                  | 5                   | 688                      | -471                        | 217                      |
| 2017-2018 | 9            | -2               | 7                      | 575            | 256                | 88                   | 1                   | 920                      | -588                        | 332                      |
| 2018-2019 | 3            | -5               | -2                     | 168            | 96                 | 61                   | 2                   | 327                      | -529                        | -202                     |
| Average   | 5            | -3               | 2                      | 317            | 163                | 88                   | 3                   | 571                      | -520                        | 51                       |